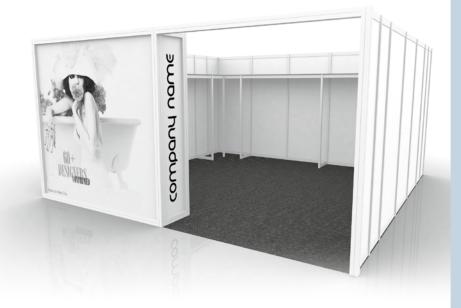

## STAND PACKAGE: £325 per m2 +VAT

- Premium shell scheme with white walls
- Company name and stand number by the stand entrance
- Graphic voile image of your collection in black and white
- Carpet
- One metre of garment rail and shelf per full 3m2 of shell scheme (excluding accessories)
- Stand cleaning
- Electricity comsumption
- Listing in the official White Gallery London show guide
- Invitations to send to your customers (subject to print deadline)
- Full marketing support via the White Gallery London 2018 marketing campaign

## **Important Notes**

- 1. There is a minimum size for bridal wear stands of 20m2 and 9m2 for accessories.
- 2. Due to fire regulations, we are required to maintain a minimum aisle width and therefore garment rails on the perimeter of a stand will be inset and not fixed flush with the front of the stand.
- 3. There is no facility for the storage of boxes etc. in the exhibition halls. Exhibitors should make their own arrangements for the storage of such items within their stand.
- 4. The following costs are NOT included:
- Lights
- Public Liability Insurance at £125. This will be automatically added to the contract but credited if proof of insurance for a minimum of £2m is provided
- Other optional extra costs will be changing/storage room; stand furniture and catering (only if required)
  Details of these extra costs can be sent upon request.